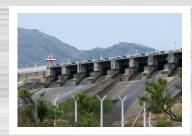

ALIYAR DAM - 12 KMS

MONKEY FALLS - 15 KMS

TOP SLIP - 21 KMS

**ALIYAR RIVER** 

MASAANI AMMAN KOVIL

AMBARAMPALAYAM DARGAH

ALIYAR DAM

MONKEY FALLS