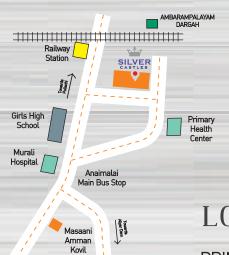

## LOCALITIES.....

PRIMARY HEALTH CENTER- 500MTS

ANAIMALAI BUS STAND - 1 KM

**RAILWAY STATION - 3 KMS** 

AIRPORT - 60 KMS

ALIYAR RIVER - 2 KMS

MASAANI AMMAN KOVIL - 2 KMS

AMBARAMPALAYAM DARGAH - 6 KMS

ALIYAR DAM - 12 KMS

MONKEY FALLS - 15 KMS

TOP SLIP - 21 KMS

**ALIYAR RIVER** 

MASAANI AMMAN KOVIL

AMBARAMPALAYAM DARGAH

ALIYAR DAM

MONKEY FALLS